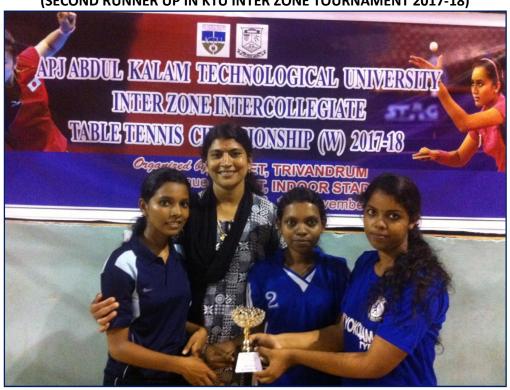

## VOLLEYBALL WOMEN TEAM 2017-18 (WINNERS IN KTU 'E' ZONE TOURNAMENT)

TABLE TENNIS WOMEN TEAM (SECOND RUNNER UP IN KTU INTER ZONE TOURNAMENT 2017-18)